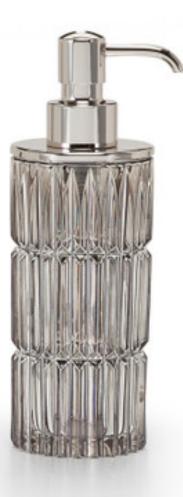

## PRISMA SMOKE PUMP DISPENSER -POLISHED CHROME

This brilliant vertical pattern is created with mouth-blown, handcut crystal. Artsisans finish each piece with a subtle, hand-applied tint of translucent gray that is fired onto the crystal in a meticulous process. The soap dispenser is trimmed in polished chrome. Made in Italy. Please be aware that tiny bubbles may randomly appear within an item. This is part of the handmade nature of our production and is not considered defective.