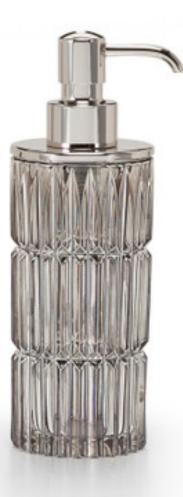

## PRISMA SMOKE PUMP DISPENSER -POLISHED NICKEL

This brilliant vertical pattern is created with mouth-blown, handcut crystal. Artsisans finish each piece with a subtle, hand-applied tint of translucent gray that is fired onto the crystal in a meticulous process. The soap dispenser is trimmed with polished nickel. Made in Italy. Please be aware that tiny bubbles may randomly appear within an item. This is part of the handmade nature of our production and is not considered defective.

| Smoke        | Italy              |                       |
|--------------|--------------------|-----------------------|
| NUMBER L     | _ X W X H (in)     | WT (lb)               |
|              |                    |                       |
| PRI-SMK-07 2 | 2.5" x 2.5" x 7.7" | 3 LB                  |
| ·            | NUMBER L           | NUMBER L X W X H (in) |