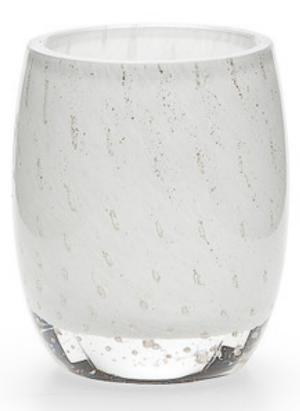

## CONTESSA WHITE TUMBLER

Our artisans in Italy combine mouth-blown glass with sparkling fragments of gold and silver leaf to create this beautiful white bathroom tumbler. Made In Italy. Please be aware that tiny bubbles may randomly appear within an item. This is part of the handmade nature of our production and is not considered defective.