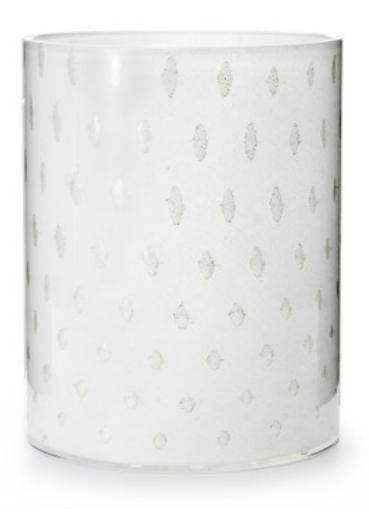

## CONTESSA WHITE WASTE BASKET

Our artisans in Italy combine mouth-blown glass with sparkling fragments of gold and silver leaf to create this beautiful white wastebasket. Made In Italy. Please be aware that tiny bubbles may randomly appear within an item. This is part of the handmade nature of our production and is not considered defective.