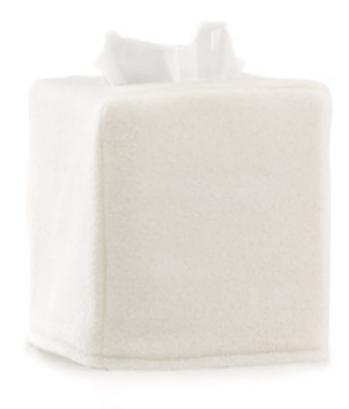

## FABRIC TISSUE COVER

Opaque fleece provides a quick cover-up for printed tissue boxes. Perfect for use as a liner with clear glass or crystal tissue covers, this fabric cover can also be used on its own. Fits standard square tissue boxes. Available in ivory only. Made In USA. BCH9. XYg][ bYX gdYVJZVVI mZcfi gY cb mk ]h @VfUhY '[ 'Ugg cf VfmgHJ 'h]ggi Y Vcl Vdj Yfg UbX 'k ]`` bchZh]bg]XY Ubmch Yf h]ggi Y Vdj Yfg"