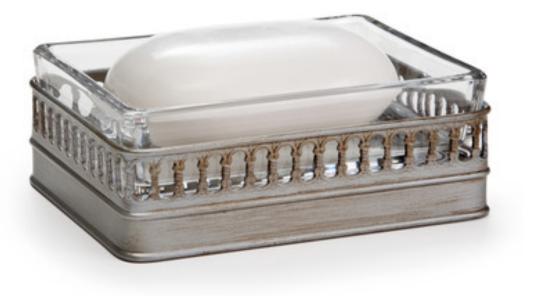

## GALLERIA SILVER SOAP DISH WITH GLASS INSERT

Crafted of mouth-blown glass and fitted by hand with brass filigree trim with an antique silver finish. Includes a removable, dishwashersafe glass insert. Made In Italy. Please be aware that tiny bubbles may randomly appear within an item. This is part of the handmade nature of our production and is not considered defective.

| MATERIAL                                       | COLOR          | COUNTRY OF ORIGIN |         |
|------------------------------------------------|----------------|-------------------|---------|
| Glass/Painted Brass                            | Antique Silver | Italy             |         |
| ITEM                                           | NUMBER         | LXWXH (in)        | WT (Ib) |
| Galleria Silver Soap Dish with Glass<br>Insert | 51265          | 4" x 5.5" x 2"    | 3 LB    |