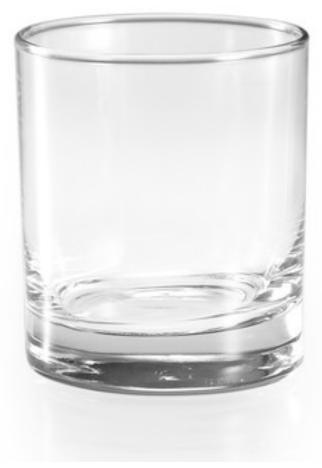

## **GLASS INSERT**

A small, convenient bathroom glass to sit next to your sink or in a nearby drawer. The glass is sized to fit our decorative glass holders, should a replacement be needed. Dishwasher safe. Made In Italy. Please be aware that tiny bubbles may randomly appear within an item. This is part of the handmade nature of our production and is not considered defective.