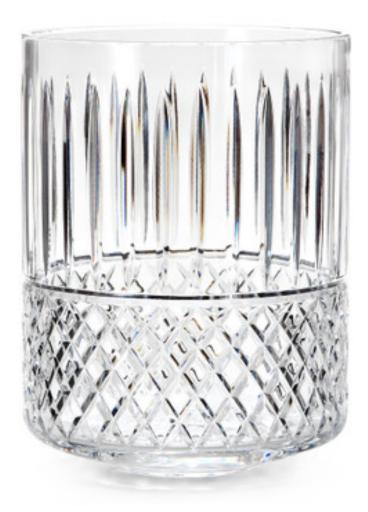

## MARIE WASTEBASKET

This sparkling clear crystal waste basket is cut by hand in a timeless traditional pattern. Each piece has the unmistakable weight and brilliance of fine lead crystal. Made in Italy. Please be aware that tiny bubbles may randomly appear within an item. This is part of the handmade nature of our production and is not considered defective.