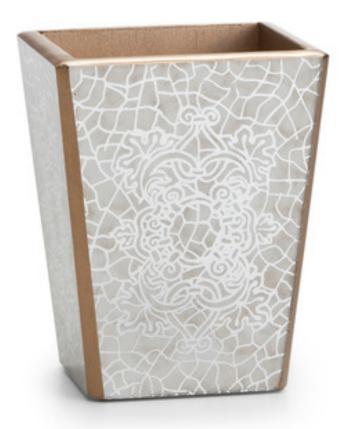

## MIRAFLORES GOLD BRUSH HOLDER

Handcrafted in Peru, where artisans have produced remarkable reverse-painted artwork on glass since the 16th century. For this collection, a traditional Peruvian design is intricately painted on mirrored glass panels and mounted on wood. The sparkling effects are created as portions of the mirrored backing are carefully removed from the glass and filled with color. The wood is finished in antique gold. Made In Peru.

| MATERIAL                     | COLOR         | COUNTRY OF ORIGIN |         |
|------------------------------|---------------|-------------------|---------|
| Mirror on Wood               | Gold/Ivory    | Peru              |         |
|                              |               |                   |         |
| ITEM                         | NUMBER        | LXWXH (in)        | WT (Ib) |
| Miraflores Gold Brush Holder | 7004MF-GLD-BH | 3.5" x 3.5" x 4"  | 2 LB    |