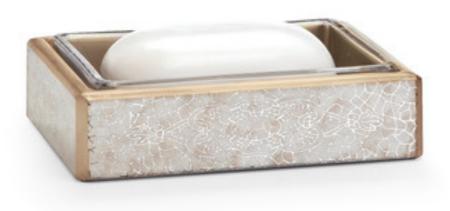

## MIRAFLORES GOLD SOAP DISH WITH GLASS INSERT

Handcrafted in Peru, where artisans have produced remarkable reverse-painted artwork on glass since the 16th century. For this collection, a traditional Peruvian design is intricately painted on mirrored glass panels and mounted on wood. The sparkling effects are created as portions of the mirrored backing are carefully removed from the glass and filled with color. The wood is finished in antique gold. Made In Peru.

| MATERIAL                                       | COLOR         | COUNTRY OF OR    | COUNTRY OF ORIGIN |  |
|------------------------------------------------|---------------|------------------|-------------------|--|
| Mirror on Wood                                 | Gold/Ivory    | Peru             |                   |  |
| ITEM                                           | NUMBER        | LXWXH (in)       | WT (lb)           |  |
| Miraflores Gold Soap Dish with Glass<br>Insert | 7005MF-GLD-30 | 4" x 5.5" x 1.5" | 2 LB              |  |