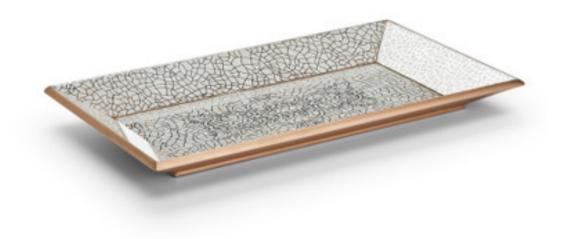

## MIRAFLORES GOLD TRAY

Handcrafted in Peru, where artisans have produced remarkable reverse-painted artwork on glass since the 16th century. For this collection, a traditional Peruvian design is intricately painted on mirrored glass panels and mounted on wood. The sparkling effects are created as portions of the mirrored backing are carefully removed from the glass and filled with color. The wood is finished in antique gold. Made In Peru.

| MATERIAL             | COLOR         | COUNTRY OF ORIGIN |         |
|----------------------|---------------|-------------------|---------|
| Mirror on Wood       | Gold/Ivory    | Peru              |         |
| ITEM                 | NUMBER        | LXWXH (in)        | WT (lb) |
| Miraflores Gold Tray | 7006MF-GLD-TR | 7" x 12" x 1"     | 2 LB    |