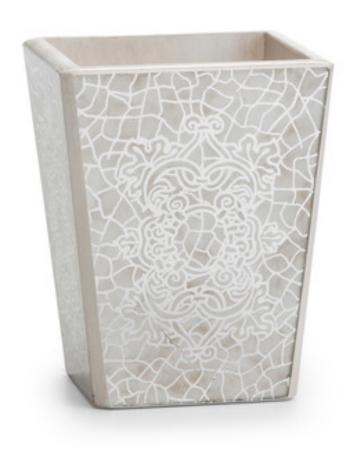

## MIRAFLORES IVORY BRUSH HOLDER

Handcrafted in Peru, where artisans have produced remarkable reverse-painted artwork on glass since the 16th century. For this collection, a traditional Peruvian design is intricately painted on mirrored glass panels and mounted on wood. The sparkling effects are created as portions of the mirrored backing are carefully removed from the glass and filled with color. The wood is finished in antique ivory. Made In Peru.

| MATERIAL                      | COLOR         | COUNTRY OF ORIGIN |         |
|-------------------------------|---------------|-------------------|---------|
| Mirror on Wood                | Ivory         | Peru              |         |
| ITEM                          | NUMBER        | L X W X H (in)    | WT (lb) |
| Miraflores Ivory Brush Holder | 7204MF-IVR-BH | 3.5" x 3.5" x 4"  | 2 LB    |