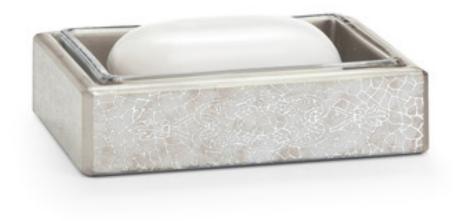

## MIRAFLORES IVORY SOAP DISH WITH GLASS INSERT

Handcrafted in Peru, where artisans have produced remarkable reverse-painted artwork on glass since the 16th century. For this collection, a traditional Peruvian design is intricately painted on mirrored glass panels and mounted on wood. The sparkling effects are created as portions of the mirrored backing are carefully removed from the glass and filled with color. The wood is finished in antique ivory. Made In Peru.

| MATERIAL                              | COLOR         | COUNTRY OF ORIGIN |         |
|---------------------------------------|---------------|-------------------|---------|
| Mirror on Wood                        | lvory         | Peru              |         |
| ITEM                                  | NUMBER        | LXWXH (in)        | WT (lb) |
| Miraflores Ivory Soap Dish with Glass | 7205MF-IVR-30 | 4" x 5.5" x 1.5"  | 2 LB    |