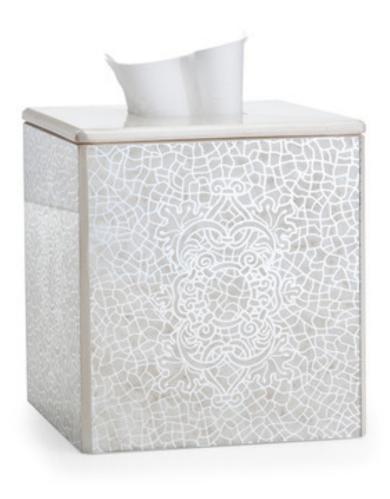

## MIRAFLORES IVORY TISSUE COVER

Handcrafted in Peru, where artisans have produced remarkable reverse-painted artwork on glass since the 16th century. For this collection, a traditional Peruvian design is intricately painted on mirrored glass panels and mounted on wood. The sparkling effects are created as portions of the mirrored backing are carefully removed from the glass and filled with color. The wood is finished in antique ivory. Made In Peru.