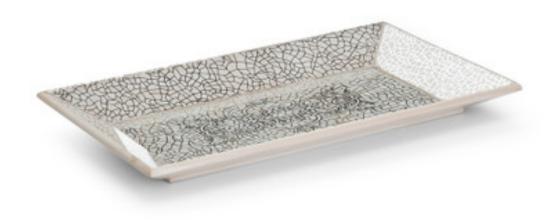

## MIRAFLORES IVORY TRAY

Handcrafted in Peru, where artisans have produced remarkable reverse-painted artwork on glass since the 16th century. For this collection, a traditional Peruvian design is intricately painted on mirrored glass panels and mounted on wood. The sparkling effects are created as portions of the mirrored backing are carefully removed from the glass and filled with color. The wood is finished in antique ivory. Made In Peru.

| MATERIAL              | COLOR         | COUNTRY OF ORIGIN |         |
|-----------------------|---------------|-------------------|---------|
| Mirror on Wood        | Ivory         | Peru              |         |
| ITEM                  | NUMBER        | LXWXH (in)        | WT (lb) |
| Miraflores Ivory Tray | 7206MF-IVR-TR | 7" x 12" x 1"     | 2 LB    |