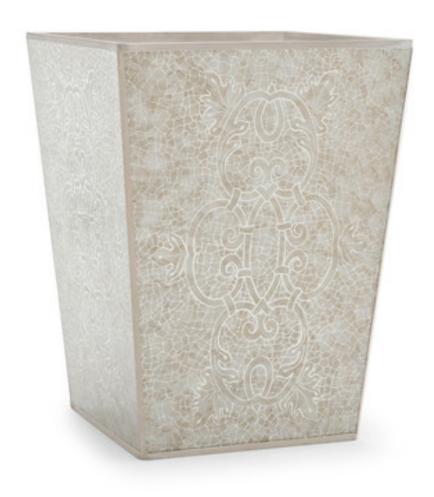

## MIRAFLORES IVORY WASTE BASKET

Handcrafted in Peru, where artisans have produced remarkable reverse-painted artwork on glass since the 16th century. For this collection, a traditional Peruvian design is intricately painted on mirrored glass panels and mounted on wood. The sparkling effects are created as portions of the mirrored backing are carefully removed from the glass and filled with color. The wood is finished in antique ivory. Made In Peru

| MATERIAL                      | COLOR         | COUNTRY OF ORIGIN |         |
|-------------------------------|---------------|-------------------|---------|
| Mirror on Wood                | lvory         | Peru              |         |
| ITEM                          | NUMBER        | LXWXH (in)        | WT (lb) |
| Miraflores Ivory Waste Basket | 7200MF-IVR-WB | 9" x 9" x 11.5"   | 6 LB    |