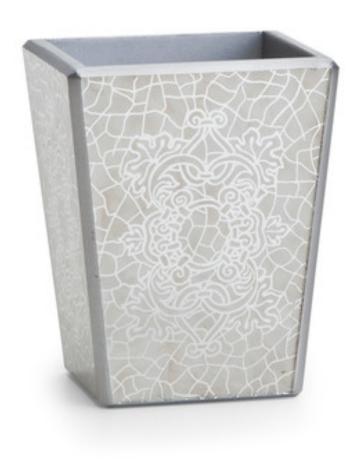

## MIRAFLORES SILVER BRUSH HOLDER

Handcrafted in Peru, where artisans have produced remarkable reverse-painted artwork on glass since the 16th century. For this collection, a traditional Peruvian design is intricately painted on mirrored glass panels and mounted on wood. The sparkling effects are created as portions of the mirrored backing are carefully removed from the glass and filled with color. The wood is finished in antique silver. Made In Peru.

| MATERIAL                       | COLOR         | COUNTRY OF ORIGIN |         |
|--------------------------------|---------------|-------------------|---------|
| Mirror on Wood                 | Silver/Ivory  | Peru              |         |
| ITEM                           | NUMBER        | L X W X H (in)    | WT (lb) |
| Miraflores Silver Brush Holder | 7104MF-SLV-BH | 3.5" x 3.5" x 4"  | 2 LB    |