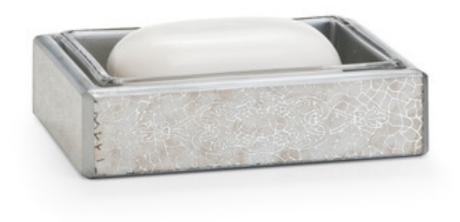

## MIRAFLORES SILVER SOAP DISH WITH GLASS INSERT

Handcrafted in Peru, where artisans have produced remarkable reverse-painted artwork on glass since the 16th century. For this collection, a traditional Peruvian design is intricately painted on mirrored glass panels and mounted on wood. The sparkling effects are created as portions of the mirrored backing are carefully removed from the glass and filled with color. The wood is finished in antique silver. Made In Peru.

| MATERIAL                         | COLOR         | COUNTRY OF ORIGIN |         |
|----------------------------------|---------------|-------------------|---------|
| Mirror on Wood                   | Silver/Ivory  | Peru              |         |
| ITEM                             | NUMBER        | LXWXH (in)        | WT (lb) |
| Miraflores Silver Soap Dish with | 7105MF-SLV-30 | 4" x 5.5" x 1.5"  | 2 LB    |