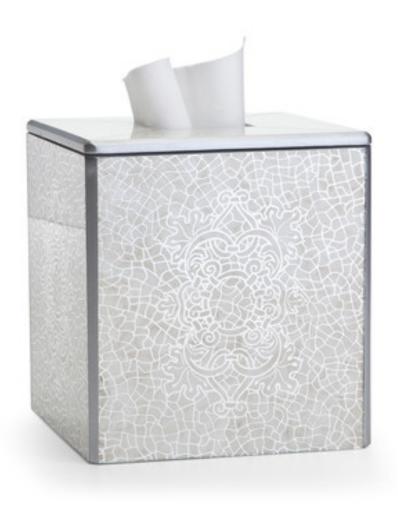

## MIRAFLORES SILVER TISSUE COVER

Handcrafted in Peru, where artisans have produced remarkable reverse-painted artwork on glass since the 16th century. For this collection, a traditional Peruvian design is intricately painted on mirrored glass panels and mounted on wood. The sparkling effects are created as portions of the mirrored backing are carefully removed from the glass and filled with color. The wood is finished in antique silver. Made In Peru.

| MATERIAL                       | COLOR         | COUNTRY OF ORIGIN |         |
|--------------------------------|---------------|-------------------|---------|
| Mirror on Wood                 | Silver/Ivory  | Peru              |         |
| ITEM                           | NUMBER        | L X W X H (in)    | WT (lb) |
| Miraflores Silver Tissue Cover | 7101MF-SLV-TC | 6" x 6" x 6.5"    | 4 LB    |