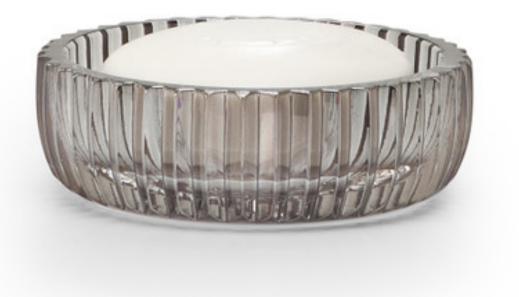

## PRISMA SMOKE SOAP DISH

This brilliant vertical pattern is created with mouth-blown, handcut crystal. Artsisans finish each piece with a subtle, hand-applied tint of translucent gray that is fired onto the crystal in a meticulous process. Made in Italy. Please be aware that tiny bubbles may randomly appear within an item. This is part of the handmade nature of our production and is not considered defective.

| MATERIAL               | COLOR      | COUNTRY OF OR       | COUNTRY OF ORIGIN |  |
|------------------------|------------|---------------------|-------------------|--|
| 24% Lead Crystal       | Smoke      | Italy               |                   |  |
| ITEM                   | NUMBER     | L X W X H (in)      | WT (lb)           |  |
| Prisma Smoke Soap Dish | PRI-SMK-SD | 4.5" x 1.75" x 4.5" | 2 LB              |  |