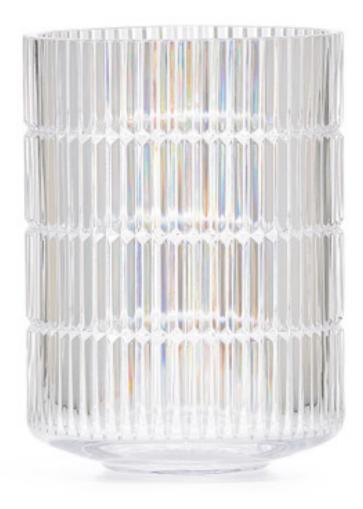

## PRISMA CLEAR WASTE BASKET

This intricately cut crystal waste basket has the unmistakable sparkle and weight of fine lead crystal. Please be aware that tiny bubbles may randomly appear within an item. This is part of the handmade nature of our production and is not considered defective.