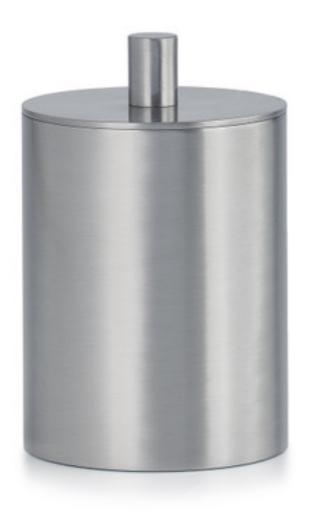

## SILVIO BRUSHED CANISTER

These sleek, seamless pieces are crafted of solid brass and plated in nickel. The brushed finish coordinates beautifully with stainless steel. Each Italianengineered cylindrical casing is created from a block of solid brass. It's a labor-intensive process that produces smooth, seamless pieces with the unmistakable 'heft' of solid brass. The collection includes a wastebasket, tissue cover, soap dispenser, canister, brush holder, glass holder and soap dish. The glass holder includes a removable glass; the soap dispenser is offered with a wide choice of plated tops. Made In Italy

| MATERIAL                | COLOR          | COUNTRY OF ORIGIN |         |
|-------------------------|----------------|-------------------|---------|
| Plated Brass            | Brushed Nickel | Italy             |         |
| ITEM                    | NUMBER         | LXWXH (in)        | WT (lb) |
| Silvio Brushed Canister | 42353          | 3.5" x 3.5" x 5"  | 3 LB    |