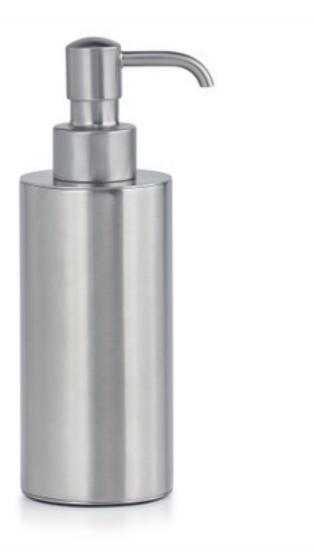

## SILVIO BRUSHED PUMP DISPENSER

These sleek, seamless pieces are crafted of solid brass and plated in nickel. The brushed finish coordinates beautifully with stainless steel. Each Italianengineered cylindrical casing is created from a block of solid brass. It's a labor-intensive process that produces smooth, seamless pieces with the unmistakable 'heft' of solid brass. The collection includes a wastebasket, tissue cover, soap dispenser, canister, brush holder, glass holder and soap dish. The glass holder includes a removable glass; the soap dispenser is offered with a wide choice of plated tops. Made In Italy

| MATERIAL                      | COLOR          | COUNTRY OF ORIG  | COUNTRY OF ORIGIN |  |
|-------------------------------|----------------|------------------|-------------------|--|
| Plated Brass                  | Brushed Nickel | Italy            |                   |  |
| ITEM                          | NUMBER         | L X W X H (in)   | WT (Ib)           |  |
| Silvio Brushed Pump Dispenser | 42352          | 2.5" x 2.5" x 7" | 3 LB              |  |