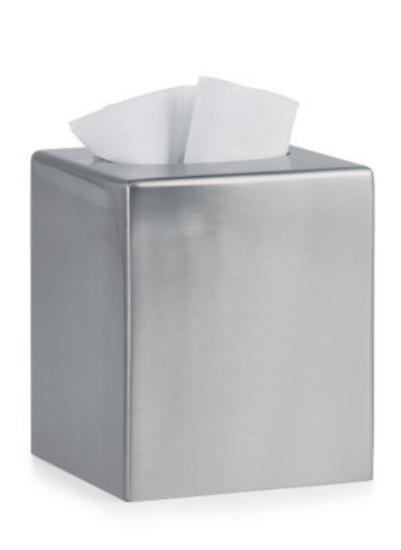

## SILVIO BRUSHED TISSUE COVER

These sleek, seamless pieces are crafted of solid brass and plated in nickel. The brushed finish coordinates beautifully with stainless steel. Each Italianengineered cylindrical casing is created from a block of solid brass. It's a labor-intensive process that produces smooth, seamless pieces with the unmistakable 'heft' of solid brass. The collection includes a wastebasket, tissue cover, soap dispenser, canister, brush holder, glass holder and soap dish. The glass holder includes a removable glass; the soap dispenser is offered with a wide choice of plated tops. Made In Italy

| MATERIAL                    | COLOR          | COUNTRY OF ORIGIN |         |
|-----------------------------|----------------|-------------------|---------|
| Plated Brass                | Brushed Nickel | Italy             |         |
| ITEM                        | NUMBER         | L X W X H (in)    | WT (lb) |
| Silvio Brushed Tissue Cover | 42351          | 5" x 5" x 6"      | 4 LB    |