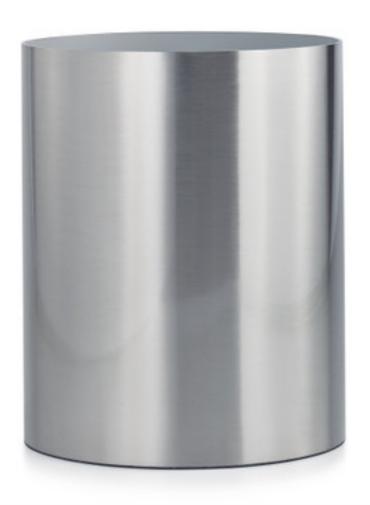

## SILVIO BRUSHED WASTE BASKET

These sleek, seamless pieces are crafted of solid brass and plated in nickel. The brushed finish coordinates beautifully with stainless steel. Each Italianengineered cylindrical casing is created from a block of solid brass. It's a labor-intensive process that produces smooth, seamless pieces with the unmistakable 'heft' of solid brass. The collection includes a wastebasket, tissue cover, soap dispenser, canister, brush holder, glass holder and soap dish. The glass holder includes a removable glass; the soap dispenser is offered with a wide choice of plated tops. Made In Italy

| MATERIAL                    | COLOR          | COUNTRY OF ORIGIN |         |
|-----------------------------|----------------|-------------------|---------|
| Plated Brass                | Brushed Nickel | Italy             |         |
| ITEM                        | NUMBER         | LXWXH (in)        | WT (lb) |
| Silvio Brushed Waste Basket | 42350          | 8" x 8" x 9.5"    | 10 LB   |