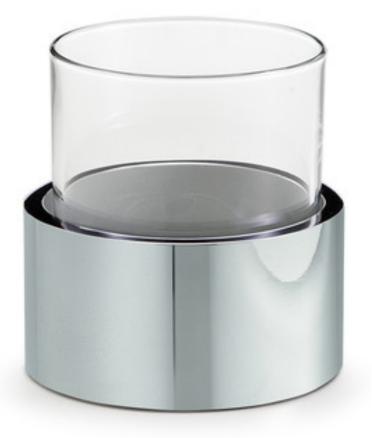

## SILVIO CHROME GLASS HOLDER

These sleek, seamless pieces are crafted of heavy brass and plated in polished chrome. The flawless finish is produced by extruding each cylinder from solid brass. Each Italian-engineered cylindrical casing is created from a block of solid brass. It's a laborintensive process that produces smooth, seamless pieces with the unmistakable 'heft' of solid brass. The glass holder includes a removable glass. Made In Italy.

| MATERIAL                   | COLOR           | COUNTRY OF ORIGIN  |         |
|----------------------------|-----------------|--------------------|---------|
| Plated Brass               | Polished Chrome | Italy              |         |
| ITEM                       | NUMBER          | LXWXH (in)         | WT (Ib) |
| Silvio Chrome Glass Holder | 42318-20K       | 2.75" x 2.75" x 3" | 2 LB    |