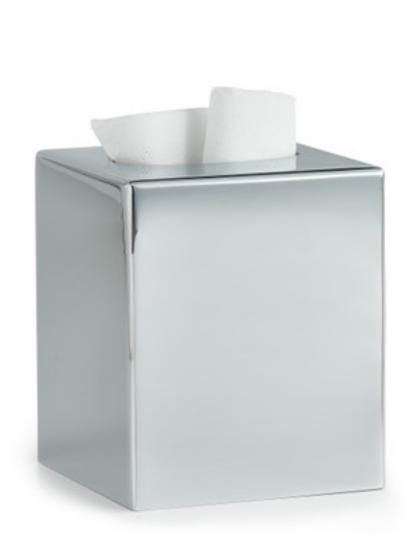

## SILVIO CHROME TISSUE COVER

These sleek, seamless pieces are crafted of heavy brass and plated in polished chrome. The flawless finish is produced by extruding each cylinder from solid brass. Each Italian-engineered cylindrical casing is created from a block of solid brass. It's a laborintensive process that produces smooth, seamless pieces with the unmistakable 'heft' of solid brass. The collection includes a wastebasket, tissue cover, soap dispenser, canister, brush holder, glass holder and soap dish. The glass holder includes a removable glass; the soap dispenser is offered with a wide choice of plated tops. Made In Italy

| MATERIAL                   | COLOR           | COUNTRY OF ORIGIN |         |
|----------------------------|-----------------|-------------------|---------|
| Plated Brass               | Polished Chrome | Italy             |         |
| ITEM                       | NUMBER          | LXWXH (in)        | WT (lb) |
| Silvio Chrome Tissue Cover | 42311           | 5" x 5" x 6"      | 4 LB    |