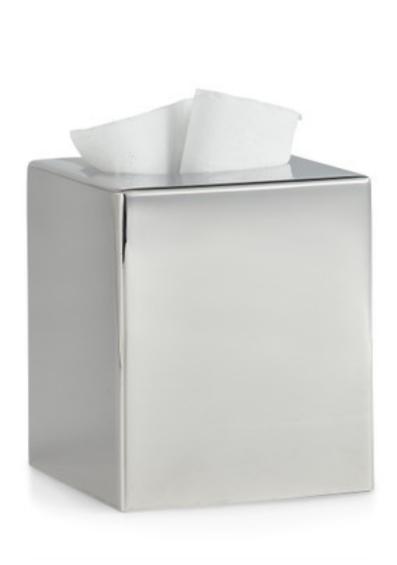

## SILVIO NICKEL TISSUE COVER

These sleek, seamless pieces are crafted of heavy brass and plated in polished nickel. The flawless finish is produced by extruding each cylinder from solid brass. Each Italian-engineered cylindrical casing is created from a block of solid brass. It's a laborintensive process that produces smooth, seamless pieces with the unmistakable 'heft' of solid brass. The collection includes a wastebasket, tissue cover, soap dispenser, canister, brush holder, glass holder and soap dish. The glass holder includes a removable glass; the soap dispenser is offered with a wide choice of plated tops. Made In Italy.

| MATERIAL                   | COLOR           | COUNTRY OF ORIGIN |         |
|----------------------------|-----------------|-------------------|---------|
| Plated Brass               | Polished Nickel | Italy             |         |
| ITEM                       | NUMBER          | LXWXH (in)        | WT (lb) |
| Silvio Nickel Tissue Cover | 42331           | 5" x 5" x 6"      | 4 LB    |