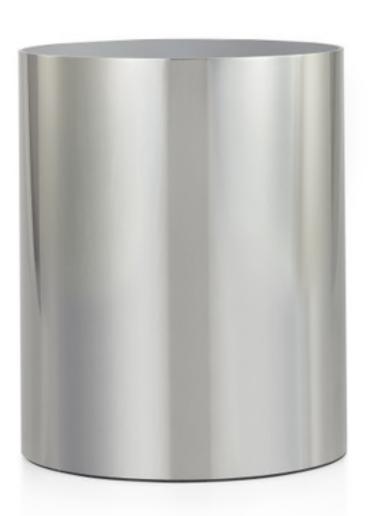

## SILVIO NICKEL WASTE BASKET

These sleek, seamless pieces are crafted of heavy brass and plated in polished nickel. The flawless finish is produced by extruding each cylinder from solid brass. Each Italian-engineered cylindrical casing is created from a block of solid brass. It's a laborintensive process that produces smooth, seamless pieces with the unmistakable 'heft' of solid brass. The collection includes a wastebasket, tissue cover, soap dispenser, canister, brush holder, glass holder and soap dish. The glass holder includes a removable glass; the soap dispenser is offered with a wide choice of plated tops. Made In Italy.

| MATERIAL                   | COLOR           | COUNTRY OF ORIGIN |         |
|----------------------------|-----------------|-------------------|---------|
| Plated Brass               | Polished Nickel | Italy             |         |
| ITEM                       | NUMBER          | LXWXH (in)        | WT (Ib) |
| Silvio Nickel Waste Basket | 42330           | 8" x 8" x 9.5"    | 10 LB   |