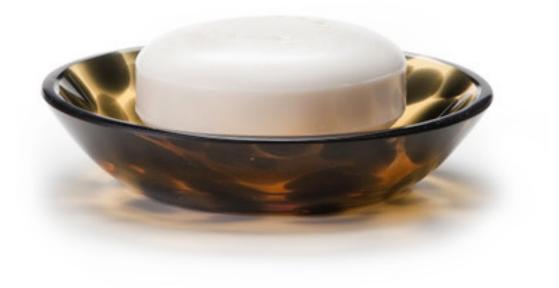

## TORTOISE SOAP DISH

This mouth-blown glass soap dish combines shades of chocolate, honey, and caramel for a timeless, classic tortoiseshell look. The patterns are formed as the glass is blown, making each piece completely unique. Made In Italy. Please be aware that tiny bubbles may randomly appear within an item. This is part of the handmade nature of our production and is not considered defective.