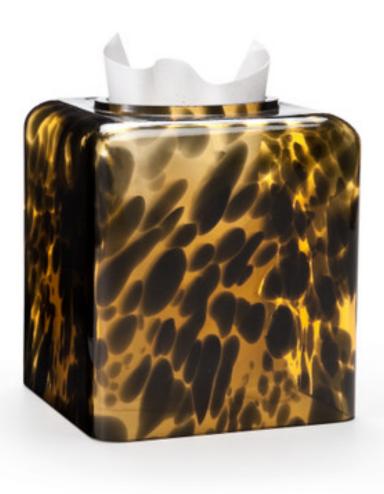

## TORTOISE TISSUE COVER

This mouth-blown glass tissue box cover combines shades of chocolate, honey, and caramel for a timeless, classic tortoiseshell look. The patterns are formed as the glass is blown, making each piece completely unique. Made In Italy. Please be aware that tiny bubbles may randomly appear within an item. This is part of the handmade nature of our production and is not considered defective.