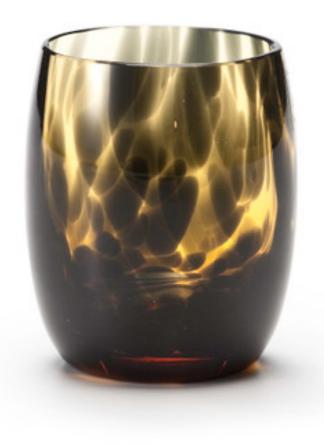

## TORTOISE TUMBLER

This mouth-blown glass bath tumbler combines shades of chocolate, honey, and caramel for a timeless, classic tortoiseshell look. The patterns are formed as the glass is blown, making each piece completely unique. Made In Italy. Please be aware that tiny bubbles may randomly appear within an item. This is part of the handmade nature of our production and is not considered defective.