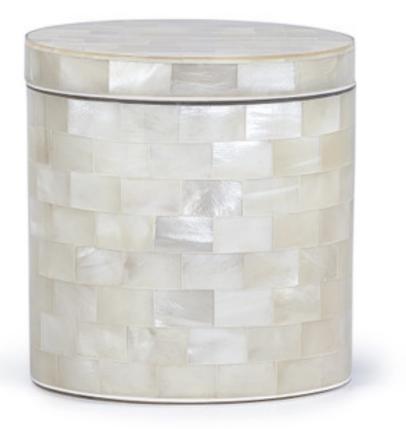

## WHITE AGATE CANISTER

Rich pearl hammershell creates a very luxe look for this bathroom canister. The beautifully opalescent ivory shell sparkles with hints of pink and gold. The shell is blocked by hand on solid, warp-free resin and protected with clear acrylic. Made In Philippines.