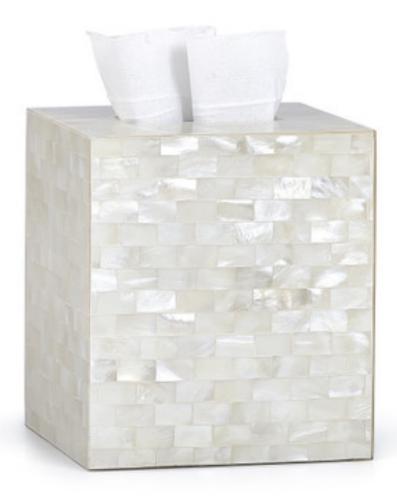

## WHITE AGATE TISSUE COVER

Rich pearl hammershell creates a very luxe look for this tissue cover. The beautifully opalescent ivory shell sparkles with hints of pink and gold. The shell is blocked by hand on solid, warp-free resin and protected with clear acrylic. Made In Philippines.

| MATERIAL                 | COLOR            | COUNTRY OF ORIGIN |         |
|--------------------------|------------------|-------------------|---------|
| Natural Shell on Resin   | Opalescent Ivory | Philippines       |         |
| ITEM                     | NUMBER           | LXWXH (in)        | WT (Ib) |
| White Agate Tissue Cover | 61201            | 6" x 6" x 6.5"    | 4 LB    |