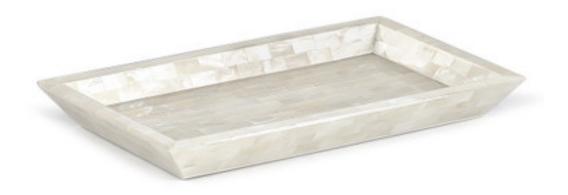

## WHITE AGATE TRAY

Rich pearl hammershell creates a very luxe look for this bathroom tray. The beautifully opalescent ivory shell sparkles with hints of pink and gold. The shell is blocked by hand on solid, warp-free resin and protected with clear acrylic. Made In Philippines.

| MATERIAL               | COLOR            | COUNTRY OF OF    | OUNTRY OF ORIGIN |  |
|------------------------|------------------|------------------|------------------|--|
| Natural Shell on Resin | Opalescent Ivory | Philippines      |                  |  |
| ITEM                   | NUMBER           | LXWXH (in)       | WT (Ib)          |  |
| White Agate Tray       | 61206            | 10" x 5.25" x 1" | 3 LB             |  |