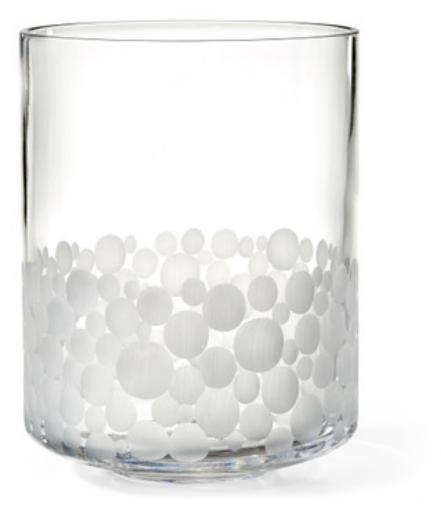

## FOCAL WASTE BASKET

From designer Michael Berman, a gorgeous crystal wastebasket with timeless style. The brilliant 24% lead crystal is mouth-blown and etched by hand. Playful frosted orbs create a subtle contrast as they encircle each piece. Made in Italy. Please be aware that tiny bubbles may randomly appear within an item. This is part of the handmade nature of our production and is not considered defective.

| MATERIAL           | COLOR       | COUNTRY OF ORIGIN   |         |
|--------------------|-------------|---------------------|---------|
| 24% Lead Crystal   | Clear/Frost | Italy               |         |
|                    |             |                     |         |
| ITEM               | NUMBER      | LXWXH (in)          | WT (Ib) |
| Focal Waste Basket | MBFOCAL-WB  | 7.5" x 7.5" x 10.5" | 10 LB   |