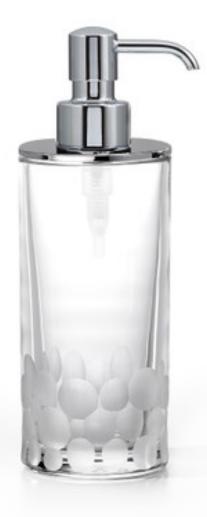

## FOCAL PUMP DISPENSER -POLISHED CHROME

From designer Michael Berman, a gorgeous crystal soap dispenser with timeless style. The brilliant 24% lead crystal is mouth-blown and etched by hand. Playful frosted orbs create a subtle contrast as they encircle each piece. Includes a premium-quality solid brass pump plated in rich chrome. Made in Italy. Please be aware that tiny bubbles may randomly appear within an item. This is part of the handmade nature of our production and is not considered defective.