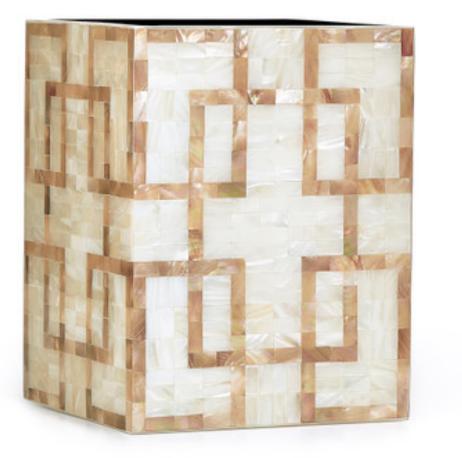

## PARQUET WASTE BASKET

A glamorous ivory and gold bath waste basket in sparkling Kabibe shell. This exquisite natural shell captures a broad range of colors from creamy ivory to dark gold. The bold pattern is inlaid by hand. The shell is mounted on warp-free solid resin and protected with clear acrylic. Designed by Jamie Drake for Labrazel. Made in the Philippines.

| MATERIAL               | COLOR         | COUNTRY OF ORIGIN   |         |
|------------------------|---------------|---------------------|---------|
| Natural Shell on Resin | lvory/Caramel | Philippines         |         |
| ITEM                   | NUMBER        | L X W X H (in)      | WT (Ib) |
| Parquet Waste Basket   | JDPAR-CRM-WB  | 8.5" x 8.5" x 11.5" | 6 LB    |