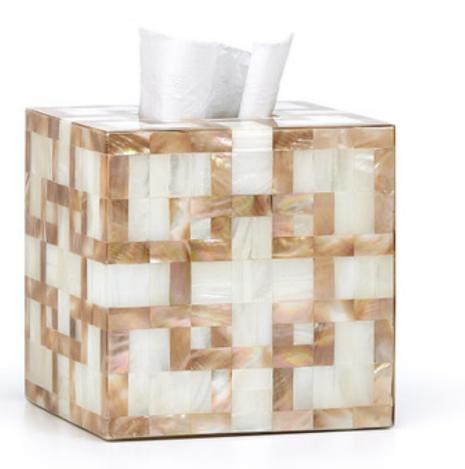

## PARQUET TISSUE COVER

A glamorous ivory and gold bath tissue box cover in sparkling Kabibe shell. This exquisite natural shell captures a broad range of colors from creamy ivory to dark gold. The bold pattern is inlaid by hand. The shell is mounted on warp-free solid resin and protected with clear acrylic. Designed by Jamie Drake for Labrazel. Made in the Philippines.

| MATERIAL               | COLOR         | COUNTRY OF ORIGIN |         |
|------------------------|---------------|-------------------|---------|
| Natural Shell on Resin | lvory/Caramel | Philippines       |         |
| ITEM                   | NUMBER        | LXWXH (in)        | WT (Ib) |
| Parquet Tissue Cover   | JDPAR-CRM-TC  | 6" x 6" x 6.5"    | 4 LB    |