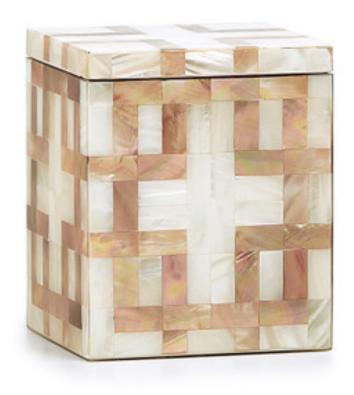

## PARQUET CANISTER

A glamorous ivory and gold bath canister in sparkling Kabibe shell. This exquisite natural shell captures a broad range of colors from creamy ivory to dark gold. The bold pattern is inlaid by hand. The shell is mounted on warp-free solid resin and protected with clear acrylic. Designed by Jamie Drake for Labrazel. Made in the Philippines.

| MATERIAL               | COLOR         | COUNTRY OF ORIGIN |         |
|------------------------|---------------|-------------------|---------|
| Natural Shell on Resin | Ivory/Caramel | Philippines       |         |
| ITEM                   | NUMBER        | LXWXH (in)        | WT (lb) |
| Parquet Canister       | JDPAR-CRM-CN  | 4" x 4" x 4.5"    | 2 LB    |