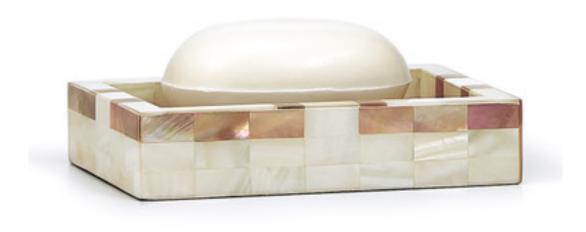

## PARQUET SOAP DISH

A glamorous ivory and gold bath soap dish in sparkling Kabibe shell. This exquisite natural shell captures a broad range of colors from creamy ivory to dark gold. The bold pattern is inlaid by hand. The shell is mounted on warp-free solid resin and protected with clear acrylic. Designed by Jamie Drake for Labrazel. Made in the Philippines.

| MATERIAL               | COLOR         | COUNTRY OF ORIGIN |         |
|------------------------|---------------|-------------------|---------|
| Natural Shell on Resin | Ivory/Caramel | Philippines       |         |
| ITEM                   | NUMBER        | LXWXH (in)        | WT (lb) |
| Parquet Soap Dish      | JDPAR-CRM-SD  | 4" x 5.5" x 1.5"  | 2 LB    |