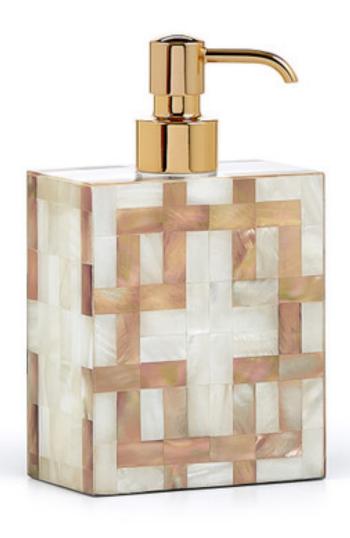

## PARQUET PUMP DISPENSER

A glamorous ivory and gold bath soap dispenser in sparkling Kabibe shell. This exquisite natural shell captures a broad range of colors from creamy ivory to dark gold. The bold pattern is inlaid by hand. The shell is mounted on warp-free solid resin and protected with clear acrylic. Designed by Jamie Drake for Labrazel. Made in the Philippines.