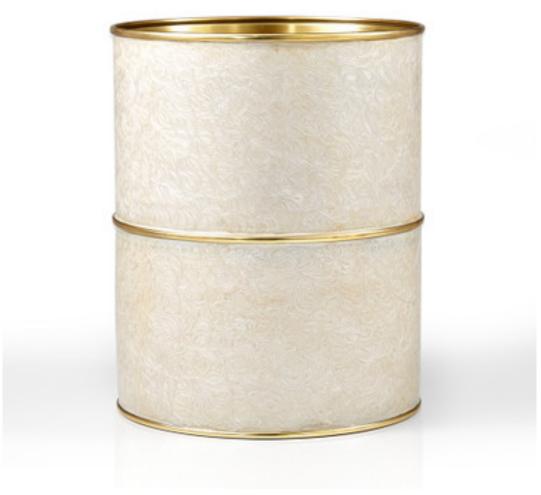

## FIONA IVORY WASTE BASKET

Our lustrous enameled accessories are crafted by hand. Our Italian artisans transform sheets of brass into sleek cylinders, using a lathe to shape, polish and perfect each item. As a finishing step, each piece is enrobed in lustrous swirled enamel. The swirls appear as the artist's brush glides through layers of pearlescent vanilla. Made in Italy.

| MATERIAL                 | COLOR      | COUNTRY OF ORIGIN |         |
|--------------------------|------------|-------------------|---------|
| Enameled Brass           | lvory/Gold | Italy             |         |
| ITEM                     | NUMBER     | L X W X H (in)    | WT (lb) |
| Fiona Ivory Waste Basket | FIO-IVR-WB | 8" x 8" x 10"     | 3 LB    |