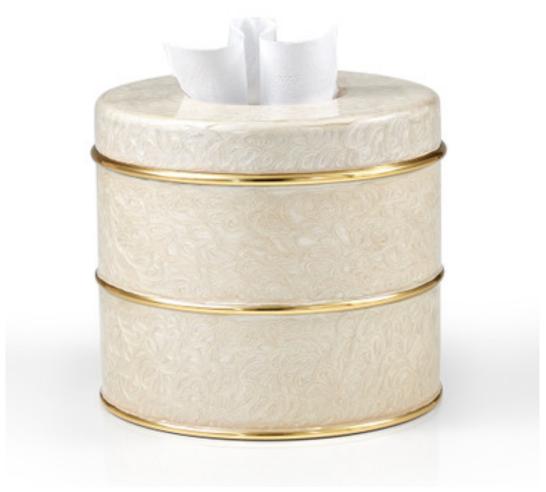

## FIONA IVORY TISSUE COVER

Our lustrous enameled accessories are crafted by hand. Our Italian artisans transform sheets of brass into sleek cylinders, using a lathe to shape, polish and perfect each item. As a finishing step, each piece is enrobed in lustrous swirled enamel. The swirls appear as the artist's brush glides through layers of pearlescent vanilla. Made in Italy.

| MATERIAL                 | COLOR      | COUNTRY OF ORIGIN  |         |
|--------------------------|------------|--------------------|---------|
| Enameled Brass           | Ivory/Gold | Italy              |         |
| ITEM                     | NUMBER     | LXWXH (in)         | WT (lb) |
| Fiona Ivory Tissue Cover | FIO-IVR-TC | 6.5" x 6.5" x 5.5" | 2 LB    |