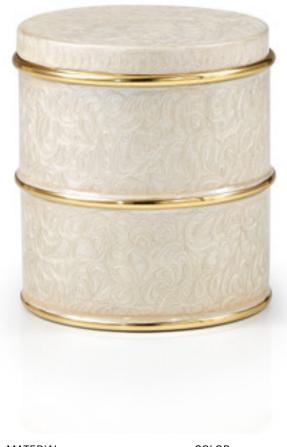

## FIONA IVORY CANISTER

Our lustrous enameled accessories are crafted by hand. Our Italian artisans transform sheets of brass into sleek cylinders, using a lathe to shape, polish and perfect each item. As a finishing step, each piece is enrobed in lustrous swirled enamel. The swirls appear as the artist's brush glides through layers of pearlescent vanilla. Made in Italy.

| MATERIAL             | COLOR      | COUNTRY OF OR  | COUNTRY OF ORIGIN |  |
|----------------------|------------|----------------|-------------------|--|
| Enameled Brass       | Ivory/Gold | Italy          |                   |  |
| ITEM                 | NUMBER     | LXWXH (in)     | WT (lb)           |  |
| Fiona Ivory Canister | FIO-IVR-CN | 4" x 4" x 4.5" | 2 LB              |  |