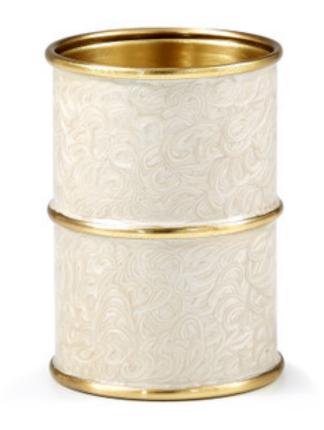

## FIONA IVORY BRUSH HOLDER

Our lustrous enameled accessories are crafted by hand. Our Italian artisans transform sheets of brass into sleek cylinders, using a lathe to shape, polish and perfect each item. As a finishing step, each piece is enrobed in lustrous swirled enamel. The swirls appear as the artist's brush glides through layers of pearlescent vanilla. Made in Italy.