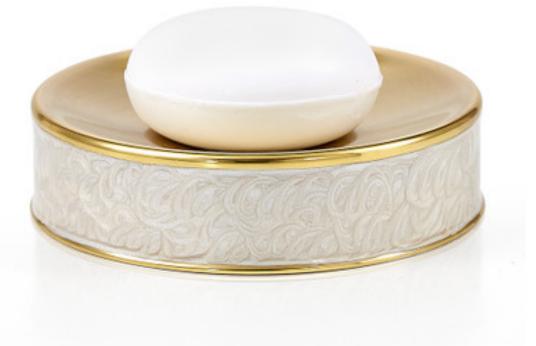

## FIONA IVORY SOAP DISH

Our lustrous enameled accessories are crafted by hand. Our Italian artisans transform sheets of brass into sleek cylinders, using a lathe to shape, polish and perfect each item. As a finishing step, each piece is enrobed in lustrous swirled enamel. The swirls appear as the artist's brush glides through layers of pearlescent vanilla. Made in Italy.

| MATERIAL              | COLOR      | COUNTRY OF ORIGIN |         |
|-----------------------|------------|-------------------|---------|
| Enameled Brass        | lvory/Gold | Italy             |         |
| ITEM                  | NUMBER     | LXWXH (in)        | WT (lb) |
| Fiona Ivory Soap Dish | FIO-IVR-SD | 5" x 5" x 1.25"   | 2 LB    |