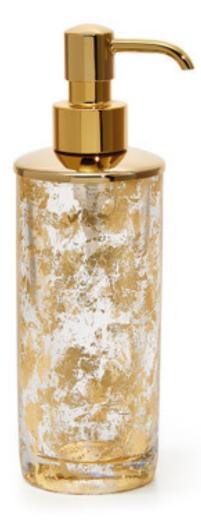

## LYDIA GOLD PUMP DISPENSER

From our Italian glassworks, a stunning crystal soap dispenser wrapped in a lacy patchwork of genuine gold leaf. Thin sheets of gold leaf are arranged by hand and fused into the heavy crystal, creating a unique effect on each piece. Includes a premium quality gold-plated brass pump and flange. Made in Italy. Please be aware that tiny bubbles may randomly appear within an item. This is part of the handmade nature of our production and is not considered defective.