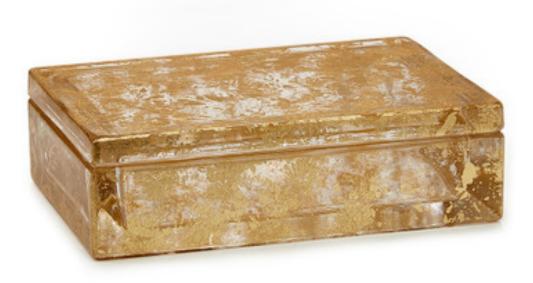

## LYDIA GOLD BOX

From our Italian glassworks, a stunning crystal keepsake box wrapped in a lacy patchwork of genuine gold leaf. Thin sheets of the precious leaf are arranged by hand and fused into the heavy crystal, creating a unique effect on each piece. Made in Italy. Please be aware that tiny bubbles may randomly appear within an item. This is part of the handmade nature of our production and is not considered defective.