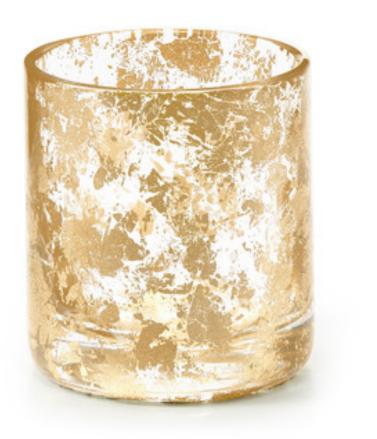

## LYDIA GOLD TUMBLER

From our Italian glassworks, a stunning crystal bath tumbler wrapped in a lacy patchwork of genuine gold leaf. Thin sheets of gold leaf are arranged by hand and fused into the heavy crystal, creating a unique effect on each piece. Made in Italy. Please be aware that tiny bubbles may randomly appear within an item. This is part of the handmade nature of our production and is not considered defective.

| MATERIAL           | COLOR        | COUNTRY OF ORIGIN |         |
|--------------------|--------------|-------------------|---------|
| Embellished Glass  | Gold/Clear   | Italy             |         |
| ITEM               | NUMBER       | _ X W X H (in)    | WT (lb) |
| Lydia Gold Tumbler | LYD-GLD-TU : | 3" x 3" x 3.5"    | 2 LB    |